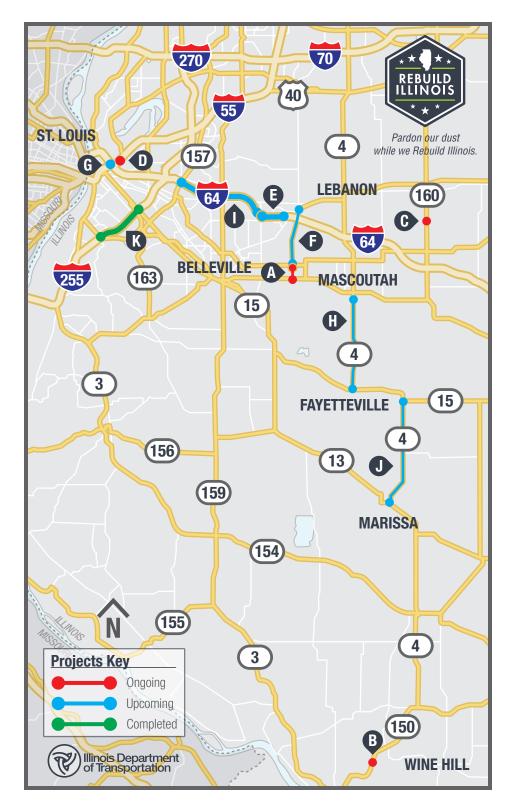

### ST. CLAIR COUNTY AND SURROUNDING AREAS PROJECTS

June 2025

#### ONGOING PROJECTS -

AIR MOBILITY DRIVE EXTENSION FROM ILLINOIS 161 TO ILLINOIS 158/177

Scope: New construction.
Project Cost: \$20M

**Project Duration:** Spring 2024 –

Summer 2026

Traffic Impacts: None.

# B LITTLE MARY'S RIVER COVERED BRIDGE

**Scope:** Bridge repairs. **Project Cost:** \$312K

**Project Duration:** Summer 2024 -

Summer 2025

**Traffic Impacts:** None.

### **C** ILLINOIS 160 AT WESCLIN ROAD

**Scope:** Intersection reconstruction.

Project Cost: \$3M

**Project Duration:** Summer 2025 – Fall

2025

**Traffic Impacts:** Intersection of Illinois 160 at Wesclin Road will be closed throughout Summer 2025.

#### D I-55/70 OVER B&O, CONRAIL, TRRA RAILROADS IN EAST ST. LOUIS

**Scope:** Bridge repairs. **Project Cost:** \$36M

**Project Duration:** Spring 2025 – Fall

2026

**Traffic Impacts:** Lane closures.

#### **UPCOMING PROJECTS**

# 1-64 FROM WEST OF GREENMOUNT TO 1.1 MILES WEST OF ILLINOIS 158

**Scope:** Widening, resurfacing, interchange improvements and bridge repairs.

Project Cost: \$75.6M

**Project Duration:** To be determined, will take two full construction seasons to complete.

Traffic Impacts: Intermittent lane

closures.

## F ILLINOIS 158 FROM U.S. 50 IN O'FALLON TO ILLINOIS 161

Scope: Milling and resurfacing.

Project Cost: \$19M

**Project Duration:** Fall 2025

Traffic Impacts: Daily lane closures

during off-peak hours.

#### G I-70 OVER I-55/64 AND KANSAS CITY SOUTHERN RAILROAD IN EAST ST. LOUIS

Scope: Bridge repairs. Project Cost: \$2.8M

**Project Duration: Spring 2026** 

**Traffic Impacts:** The westbound I-64 ramp to westbound I-70 will be closed

for 45 calendar days.

### H ILLINOIS 4 AT CORNMILL ROAD TO ADAMS STREET

Scope: Milling and resurfacing.

**Project Cost:** \$12M

**Project Duration:** Fall 2025

Traffic Impacts: Daily lane closures.

## I-64 FROM ILLINOIS 157 TO GREENMOUNT ROAD

**Scope:** Milling and resurfacing and bridge repairs.

Project Cost: \$77M

**Project Duration:** Summer 2025 –

Summer 2026

Traffic Impacts: Lane closures.

### ILLINOIS 4 FROM ILLINOIS 15 TO ILLINOIS 13

Scope: Milling and resurfacing.

Project Cost: \$8.1M

**Project Duration:** Fall 2025

Traffic Impacts: Daily lane closures.

#### COMPLETED PROJECTS -

### I-255 FROM 0.2 MILES NORTH OF ILLINOIS 157 TO ILLINOIS 15

**Scope:** Resurfacing, bridge and ramp repairs.

Project Cost: \$65.4M

Project Duration: Fall 2024 - Summer

2025